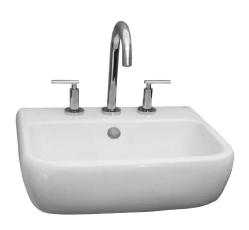

## METRO 600 WALL HUNG BASIN

Cat. No 4-95X

Faucet not included

W: 23-5/8" D: 18-1/2" H: 7-3/8"

## **Features:**

- ► Wall hung basin
- ► Made of Vitreous China
- ► Available with 1-hole (4-951), 4" centerset (4-954) and 8" widespread (4-958)
- ▶ Pre-drilled overflow hole
- ► Mounting hardware included