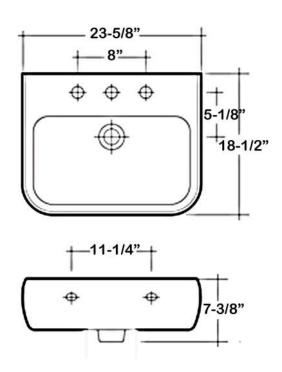

## METRO 600 WALL HUNG BASIN

Cat. No 4-95X

Faucet not included

W: 23-5/8" D: 18-1/2" H: 7-3/8"

## **Interior Dimensions:**

| Basin Interior:                 | 21" x 12-½"  |
|---------------------------------|--------------|
| Basin Depth:                    | 5-1/8"       |
| Water depth to overflow:        | 3-1/4"       |
| Spout hole:                     | 1-3/8"       |
| Back of basin to center of fauc | cet: 2 -1/2" |
| Back of basin to center of drai | n· 7 -½'     |